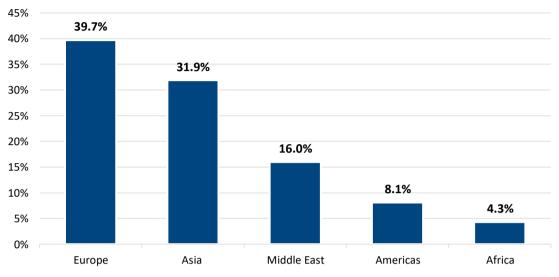

## Houston's Foreign Air Cargo Trade

Europe is Houston's top air cargo regional trading partner.

Houston Air Cargo Total Trade Distribution by Region, 2017

Source: WISERTrade from U.S. Census Bureau, Foreign Trade Division data

| 2017 HOUSTON'S AIR CARGO TRADE BY REGION (metric tons)                                                                                                                   |              |            |           |                           |
|--------------------------------------------------------------------------------------------------------------------------------------------------------------------------|--------------|------------|-----------|---------------------------|
|                                                                                                                                                                          | Imports from | Exports to | Total     | Percent of<br>World Total |
| Europe                                                                                                                                                                   | 42,011.7     | 32,188.2   | 74,199.9  | 39.7                      |
| Asia                                                                                                                                                                     | 31,248.2     | 28,421.5   | 59,669.7  | 31.9                      |
| Middle East                                                                                                                                                              | 1,774.2      | 28,118.2   | 29,892.5  | 16.0                      |
| Americas*                                                                                                                                                                | 5,965.1      | 9,257.1    | 15,222.2  | 8.1                       |
| Africa                                                                                                                                                                   | 882.8        | 7,233.4    | 8,116.1   | 4.3                       |
| Worldwide Total                                                                                                                                                          | 81,882.0     | 105,218.4  | 187,100.4 | 100.0                     |
| *Excludes U.S. (i.e. domestic) trade<br>Figures may not sum to total due to rounding.<br><b>Source</b> : WISERTrade from U.S. Census Bureau, Foreign Trade Division data |              |            |           |                           |