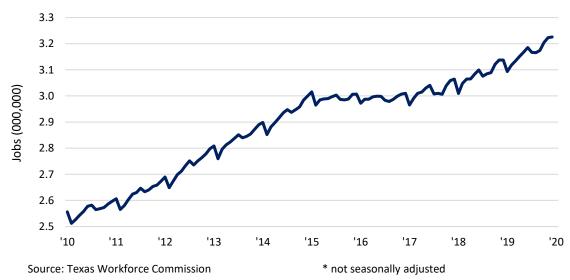

#### **JOB GROWTH**

Metro Houston created 88,000 jobs, a 2.8 percent increase, in the 12 months ending December '19, according to data released today by the Texas Workforce Commission (TWC). The level of reported job growth is not supported by other economic indicators.

## Metro Houston Nonfarm Employment\*

As noted on page 21 of <u>the Partnership's employment forecast</u>, TWC often overestimates job growth. This time last year, TWC reported metro Houston added 108,300 jobs (Dec '17 – Dec '18), only to revise that to 73,300 jobs when it issued its benchmark revisions four months later.

Assuming TWC's current estimates are overstated by a comparable amount, the region has likely added 50,000 to 60,000 jobs in the 12 months ending December '19, with most of those gains occurring earlier in the year.