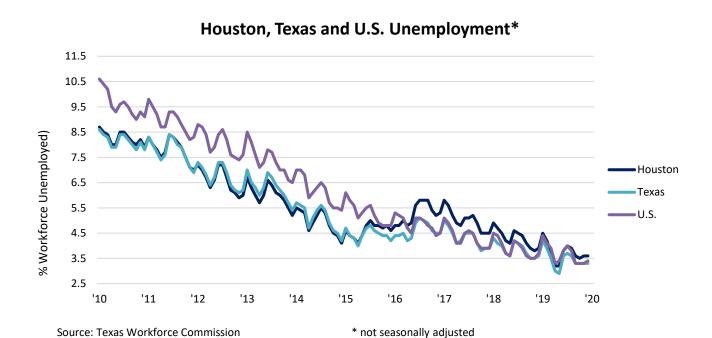

## **UNEMPLOYMENT**

Houston's unemployment rate was 3.6 percent in December, unchanged from 3.6 percent in November but down from 3.9 percent in December of last year. The Texas rate in November was 3.3 percent. The U.S. rate was 3.4 percent. The rates are not seasonally adjusted.