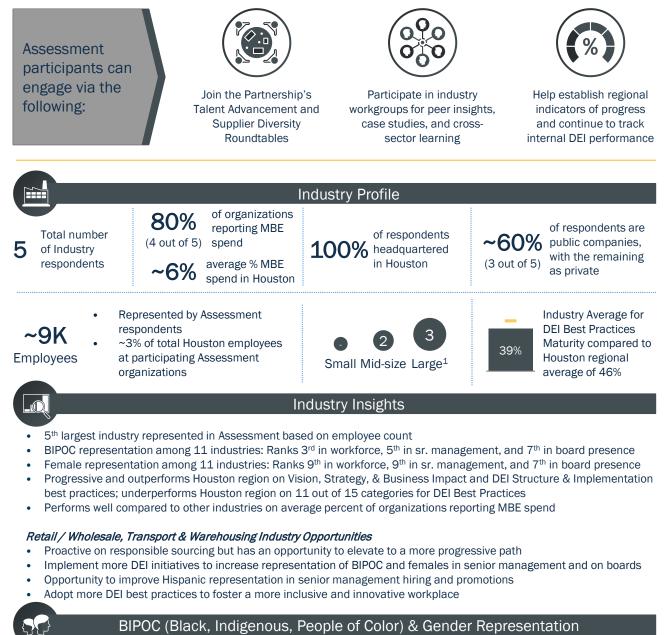

Questions: DEIAssessment@houston.org

1. Company size based on number of employees: Small <250, Mid-size 250-1000, Large 1000+

Sources: Greater Houston Partnership Regional Equity & Inclusion Assessment (2023, 92 organizations); U.S. Bureau of Labor Statistics; Quarterly Census of Employment and Wages; BCG analysis