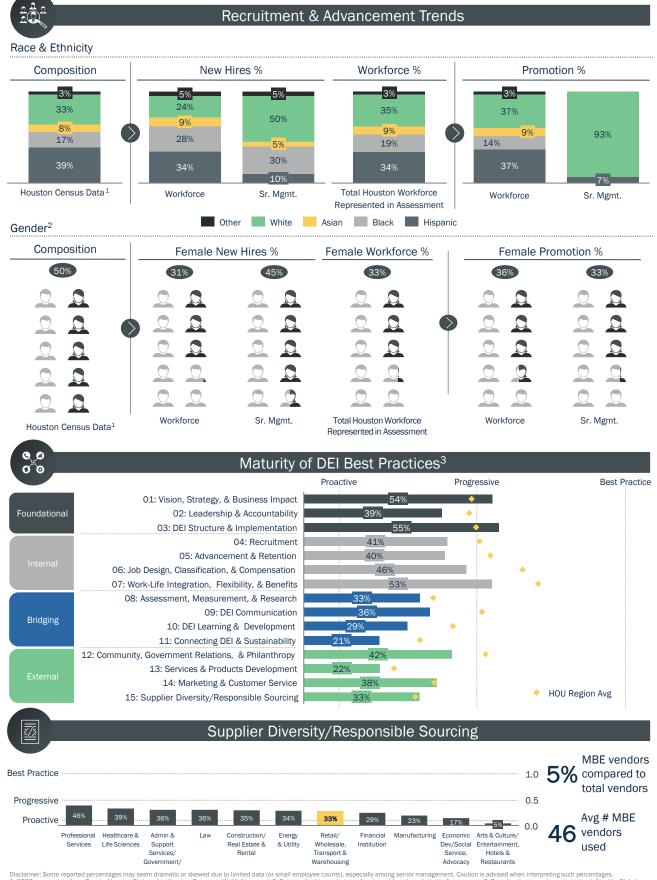

## Industry Fact Sheet | Retail / Wholesale, Transport & Warehousing

Disclaimer: Some reported percentages may seem dramatic or skewed due to limited data (or small employee counts), especially among senior management. Caution is advised when interpreting such percentages. 1. 2022 census data from Greater Houston Partnership Houston Economic Highlights report; 2. Only gender-binary choices of male and female included in Assessment; 3. Based on best practice categories defined by Global Diversity, Equity & Inclusion Benchmarks, Cantre for Global Inclusion, 2021; 3a: "Progressive" = Implementing DEI systemically and showing improved results and outcomes beyond what is required or expected, 3b. "Proactive" = A clear awareness of the value of DEI; starting to implement DEI systemically. Source: Greater Houston Partnership Regional Equity & Inclusion Organization Assessment (2023, 92 organizations); BCG analysis