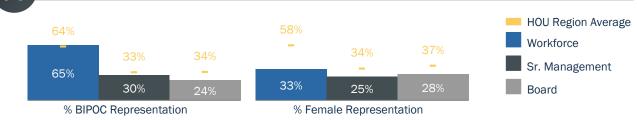

Questions: DEIAssessment@houston.org

1. Company size based on number of employees: Small <250, Mid-size 250-1000, Large 1000+

Sources: Greater Houston Partnership Regional Equity & Inclusion Assessment (2023, 92 organizations); U.S. Bureau of Labor Statistics; Quarterly Census of Employment and Wages; BCG analysis